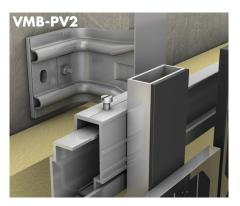

## **PHOTOVOLTAICS**

**CLAMP FIXING**1-layer substructure

FACADE CLADDING: Photovoltaic modules

**HANGER SYSTEM** 2-layer substructure

FACADE CLADDING:
Photovoltaic modules with frame

**HANGER SYSTEM** 2-layer substructure