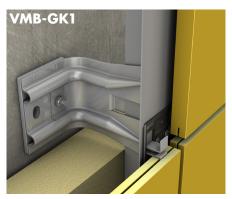

## **VISIBLE FIXING**

**BOLT HANGER**2-layer substructure U-profile

FACADE CLADDING: Aluminium composite material & aluminium & steel cassettes

RIVETED/SCREWED
1-layer substructure

FACADE CLADDING: Trapezoidal aluminium & steel sheeting