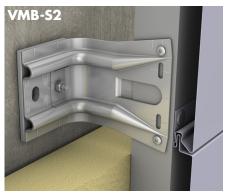

FACADE CLADDING: Fibre cement, glassfibre reinforced concrete, HPL panels

**TIMBER BATTEN**2-layer substructure

FACADE CLADDING: Fibre cement, glassfibre reinforced concrete, HPL panels, render carrier boards