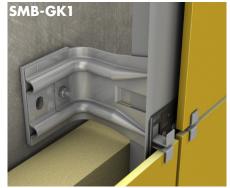

## CONCEALED FIXING

RIVETED/SCREWED
1-layer substructure

FACADE CLADDING: Aluminium & steel siding

RIVETED/SCREWED
1-layer substructure

FACADE CLADDING: Aluminium & steel siding

HANGER SYSTEM 2-layer substructure

FACADE CLADDING:

Fibre cement, stoneware, glassfibre reinforced concrete, HPL panels, ceramics, natural stone, coreboards, laminated glass

V5.1.20212 Page 2 of 4