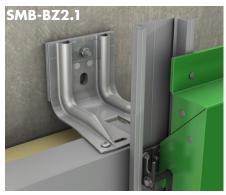

## CONCEALED FIXING

RIVETED/SCREWED
1-layer substructure

FACADE CLADDING: Aluminium & steel siding

RIVETED/SCREWED
1-layer substructure

FACADE CLADDING: Aluminium & steel siding

HANGER SYSTEM 2-layer substructure

FACADE CLADDING:

Fibre cement, stoneware, glassfibre reinforced concrete, HPL panels, ceramics, natural stone, coreboards, laminated glass

V5.1.20212 Page 2 of 4