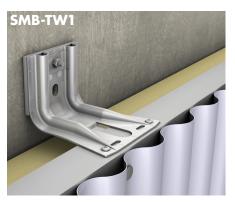

RIVETED/SCREWED
1-layer substructure

FACADE CLADDING: Trapezoidal aluminium & steel sheeting

RIVETED/SCREWED
1-layer substructure

FACADE CLADDING: Corrugated aluminium & steel sheeting

RIVETED/SCREWED
1-layer substructure

FACADE CLADDING: Corrugated aluminium & steel sheeting

CLAMP FIXING
1-layer substructure with
stainless steel clamps

FACADE CLADDING: Stoneware, ceramics