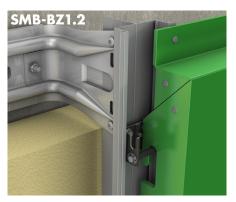

## **VISIBLE FIXING**

**BOLT HANGER**2-layer substructure U-profile

FACADE CLADDING: Aluminium composite material & aluminium & steel cassettes

RIVETED/SCREWED
1-layer substructure

FACADE CLADDING: Trapezoidal aluminium & steel sheeting

RIVETED/SCREWED
1-layer substructure

FACADE CLADDING: Trapezoidal aluminium & steel sheeting

RIVETED/SCREWED
1-layer substructure

FACADE CLADDING: Corrugated aluminium & steel sheeting

RIVETED/SCREWED
1-layer substructure