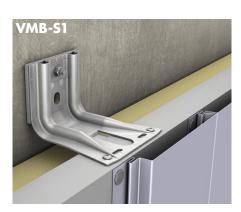

# RIVETED 1-layer substructure

FACADE CLADDING: Aluminium composite panels, fibre cement, glassfibre reinforced concrete, HPL panels, aluminium & steel sheets, render carrier boards

**RIVETED 2-layer substructure & wind barrier membrane** 

FACADE CLADDING: Aluminium composite panels, fibre cement, glassfibre reinforced concrete, HPL panels, aluminium & steel sheets, render carrier boards

**RIVETED** 2-layer substructure with clapboard cladding