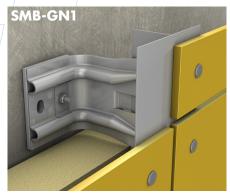

## **VISIBLE FIXING**

**BOLT HANGER**2-layer substructure U-profile

FACADE CLADDING: Aluminium composite material & aluminium & steel cassettes

RIVETED/SCREWED
1-layer substructure

FACADE CLADDING: Trapezoidal aluminium & steel sheeting

RIVETED/SCREWED
1-layer substructure

FACADE CLADDING: Trapezoidal aluminium & steel sheeting

RIVETED/SCREWED
1-layer substructure

FACADE CLADDING: Corrugated aluminium & steel sheeting

RIVETED/SCREWED
1-layer substructure