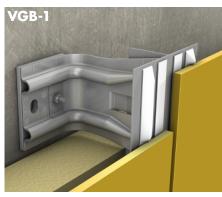

## CONCEALED FIXING

RIVETED/SCREWED
1-layer substructure

FACADE CLADDING: Aluminium & steel siding

RIVETED/SCREWED
1-layer substructure

FACADE CLADDING: Aluminium & steel siding

HANGER SYSTEM 2-layer substructure