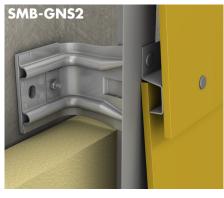

FACADE CLADDING: Terracotta, brick

**BOLT HANGER**1-layer substructure T-profile

FACADE CLADDING: Aluminium composite material & aluminium & steel cassettes

**BOLT HANGER**1-layer substructure Y-profile

FACADE CLADDING: Aluminium composite material & aluminium & steel cassettes

**BOLT HANGER**2-layer substructure U-profile

FACADE CLADDING: Aluminium composite material & aluminium & steel cassettes

**SZ20 SYSTEM**1-layer substructure

FACADE CLADDING: Aluminium composite material