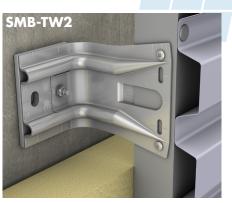

RIVETED/SCREWED
1-layer substructure

FACADE CLADDING: Trapezoidal aluminium & steel sheeting

RIVETED/SCREWED
1-layer substructure

FACADE CLADDING: Corrugated aluminium & steel sheeting

RIVETED/SCREWED
1-layer substructure

FACADE CLADDING: Corrugated aluminium & steel sheeting

CLAMP FIXING
1-layer substructure with
stainless steel clamps

FACADE CLADDING: Stoneware, ceramics