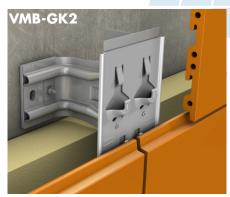

## **VISIBLE FIXING**

**BOLT HANGER**2-layer substructure U-profile

FACADE CLADDING: Aluminium composite material & aluminium & steel cassettes

RIVETED/SCREWED
1-layer substructure

FACADE CLADDING: Trapezoidal aluminium & steel sheeting