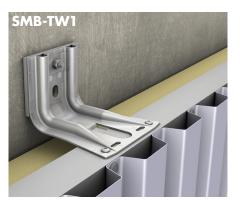

## SUSPENDED CEILING

**RIVETED**1-layer substructure

FACADE CLADDING: Aluminium composite panels, fibre cement, glassfibre reinforced concrete, HPL panels, aluminium & steel sheets, render carrier boards