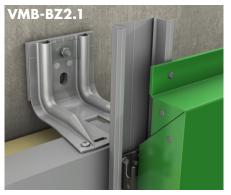

## **VISIBLE FIXING**

**BOLT HANGER**2-layer substructure U-profile

FACADE CLADDING: Aluminium composite material & aluminium & steel cassettes

RIVETED/SCREWED
1-layer substructure

FACADE CLADDING: Trapezoidal aluminium & steel sheeting

RIVETED/SCREWED
1-layer substructure

FACADE CLADDING: Trapezoidal aluminium & steel sheeting

RIVETED/SCREWED
1-layer substructure

FACADE CLADDING: Corrugated aluminium & steel sheeting

RIVETED/SCREWED
1-layer substructure