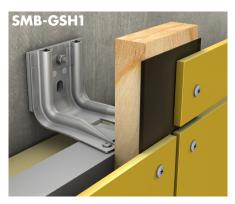

## **CONCEALED FIXING**

HANGER SYSTEM 2-layer substructure

FACADE CLADDING: Composite wood panels

CLAMP FIXING
1-layer substructure with stainless steel clamps

FACADE CLADDING: Stoneware, natural stone

**SLIP RAIL**1-layer substructure