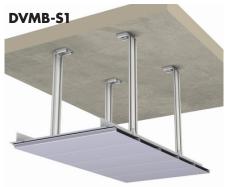

cassettes



**BOLT HANGER**2-layer substructure U-profile

FACADE CLADDING: Aluminium composite material & aluminium & steel cassettes



**SZ20 SYSTEM**1-layer substructure

FACADE CLADDING: Aluminium composite material



**ADHESIVE FIXING**1-layer substructure

FACADE CLADDING: Aluminium composite panels, fibre cement, glassfibre reinforced concrete, HPL panels, ceramics, natural stone



**ADHESIVE FIXING** 2-layer substructure

FACADE CLADDING: Aluminium composite panels, fibre cement, glassfibre reinforced concrete, HPL panels, ceramics, natural stone

Page 3 of 4 V5.1.20212

## SUSPENDED CEILING



**RIVETED**1-layer substructure

FACADE CLADDING: Aluminium composite panels, fibre cement, glassfibre reinforced concrete, HPL panels, aluminium & steel sheets, render carrier boards



RIVETED/SCREWED 1-layer substructure

FACADE CLADDING: Aluminium & steel siding

## **PHOTOVOLTAICS**



**CLAMP FIXING**1-layer substructure

FACADE CLADDING: Photovoltaic modules



**HANGER SYSTEM** 2-layer substructure

FACADE CLADDING:
Photovoltaic modules with frame



**HANGER SYSTEM** 2-layer substructure

FACADE CLADDING: Photovoltaic modules glass-glass

V5.1.20212 Page 4 of 4





Your **SPIDI**® consultant and sales partner

SPIDI® is a registered trademark of Slavonia Baubedarf GmbH, Vienna, Austria.

This document does NOT constitute an instruction manual for assembly or installation, but is designed solely for product presentation. This applies in particular to all images and schematic diagrams. They serve exclusively as illustrations and provide no basis for liability, wa