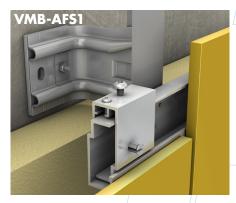

**BOLT HANGER**1-layer substructure T-profile

FACADE CLADDING: Aluminium composite material & aluminium & steel cassettes

**BOLT HANGER**1-layer substructure Y-profile

FACADE CLADDING: Aluminium composite material & aluminium & steel cassettes