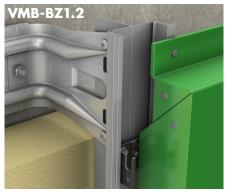

**BOLT HANGER**2-layer substructure U-profile

FACADE CLADDING: Aluminium composite material & aluminium & steel cassettes

**SZ20 SYSTEM**1-layer substructure

FACADE CLADDING: Aluminium composite material