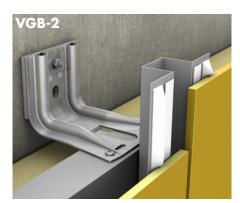

## CONCEALED FIXING

RIVETED/SCREWED
1-layer substructure

FACADE CLADDING: Aluminium & steel siding

RIVETED/SCREWED
1-layer substructure

FACADE CLADDING: Aluminium & steel siding

HANGER SYSTEM 2-layer substructure

FACADE CLADDING:

Fibre cement, stoneware, glassfibre reinforced concrete, HPL panels, ceramics, natural stone, coreboards, laminated glass

V5.1.20212 Page 2 of 4