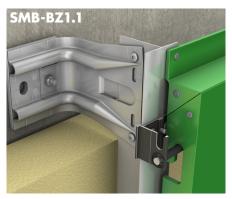

## **VISIBLE FIXING**

**BOLT HANGER**2-layer substructure U-profile

FACADE CLADDING: Aluminium composite material & aluminium & steel cassettes

RIVETED/SCREWED
1-layer substructure

FACADE CLADDING: Trapezoidal aluminium & steel sheeting

RIVETED/SCREWED
1-layer substructure

FACADE CLADDING: Trapezoidal aluminium & steel sheeting

RIVETED/SCREWED
1-layer substructure

FACADE CLADDING: Corrugated aluminium & steel sheeting

RIVETED/SCREWED
1-layer substructure