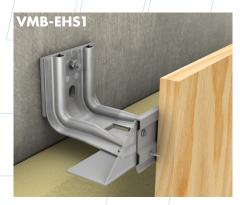

**BOLT HANGER**1-layer substructure T-profile

FACADE CLADDING: Aluminium composite material & aluminium & steel cassettes

**BOLT HANGER**1-layer substructure Y-profile

FACADE CLADDING: Aluminium composite material & aluminium & steel cassettes

## **VISIBLE FIXING**

**BOLT HANGER**2-layer substructure U-profile

FACADE CLADDING: Aluminium composite material & aluminium & steel cassettes

RIVETED/SCREWED
1-layer substructure

FACADE CLADDING: Trapezoidal aluminium & steel sheeting