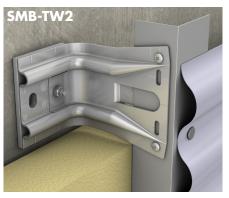

RIVETED/SCREWED
1-layer substructure

FACADE CLADDING: Trapezoidal aluminium & steel sheeting

RIVETED/SCREWED
1-layer substructure

FACADE CLADDING: Corrugated aluminium & steel sheeting

RIVETED/SCREWED
1-layer substructure

FACADE CLADDING: Corrugated aluminium & steel sheeting

CLAMP FIXING
1-layer substructure with
stainless steel clamps

FACADE CLADDING: Stoneware, ceramics