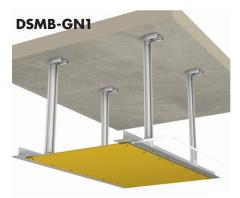

## SUSPENDED CEILING

**RIVETED**1-layer substructure

FACADE CLADDING: Aluminium composite panels, fibre cement, glassfibre reinforced concrete, HPL panels, aluminium & steel sheets, render carrier boards