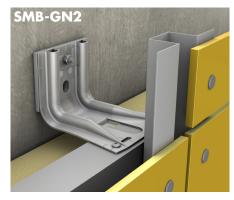

FACADE CLADDING: Terracotta, brick

**BOLT HANGER**1-layer substructure T-profile

FACADE CLADDING: Aluminium composite material & aluminium & steel cassettes

**BOLT HANGER**1-layer substructure Y-profile

FACADE CLADDING: Aluminium composite material & aluminium & steel cassettes

**BOLT HANGER**2-layer substructure U-profile

FACADE CLADDING: Aluminium composite material & aluminium & steel cassettes

**SZ20 SYSTEM**1-layer substructure

FACADE CLADDING: Aluminium composite material