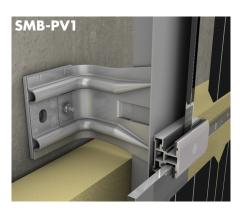

## **PHOTOVOLTAICS**

**CLAMP FIXING**1-layer substructure

FACADE CLADDING: Photovoltaic modules

**HANGER SYSTEM** 2-layer substructure

FACADE CLADDING:
Photovoltaic modules with frame

**HANGER SYSTEM** 2-layer substructure