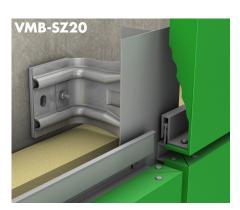

**BOLT HANGER**2-layer substructure U-profile

FACADE CLADDING: Aluminium composite material & aluminium & steel cassettes

**SZ20 SYSTEM**1-layer substructure

FACADE CLADDING: Aluminium composite material