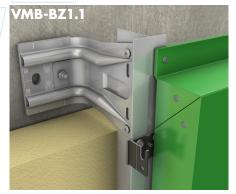

FACADE CLADDING: Terracotta, brick

**BOLT HANGER**1-layer substructure T-profile

FACADE CLADDING: Aluminium composite material & aluminium & steel cassettes

**BOLT HANGER**1-layer substructure Y-profile

FACADE CLADDING: Aluminium composite material & aluminium & steel cassettes