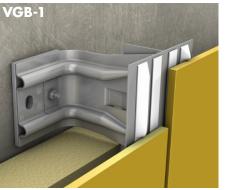

## **CONCEALED FIXING**

HANGER SYSTEM 1-layer substructure

FACADE CLADDING: wood-based panels

STAINLESS STEEL CLAMPS 1-layer substructure

FACADE CLADDING: Natural stone, stoneware

**SLIP RAIL** 1-layer substructure