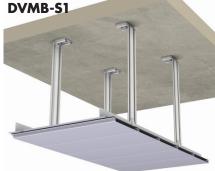

## SUSPENDED CEILING

### **RIVETED/SCREWED** 1-layer substructure

FACADE CLADDING: Aluminium/steel siding