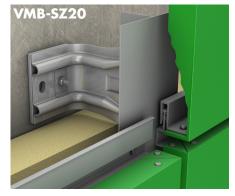

**BOLT HANGER** 2-layer substructure U-profile

FACADE CLADDING: Metal composite material, solid aluminium- & steel cassettes

**SZ20 SYSTEM** 1-layer substructure

FACADE CLADDING: metal composite panels, solid aluminium & solid steel panels