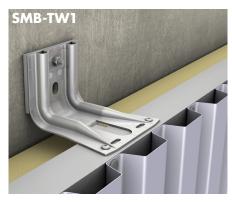

## **TIMBER BATTEN** 2-layer substructure

FACADE CLADDING: Fiber cement, glass fiber concrete, HPL panels, render backing boards

**BOLT HANGER** 1-layer substructure T-profile

FACADE CLADDING: Metal composite material, solid aluminium- & steel cassettes