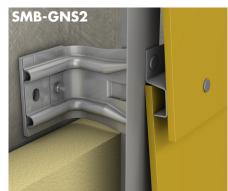

# **VISIBLE FIXING**

**BOLT HANGER** 2-layer substructure U-profile

FACADE CLADDING: Metal composite material, solid aluminium- & steel cassettes

**RIVETED/SCREWED** 1-layer substructure

FACADE CLADDING: Trapezoidal steel/aluminium sheeting