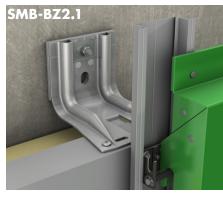

#### **RIVETED** 2-layer substructure with clapboard cladding

FACADE CLADDING: Fiber cement, glass fiber concrete, HPL panels