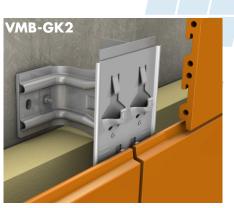

**BOLT HANGER** 1-layer substructure Y-profile

FACADE CLADDING: Metal composite material, solid aluminium- & steel cassettes

Page 1 of 4

V5.0.20212