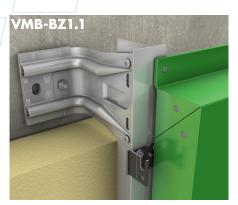

## **TIMBER BATTEN** 2-layer substructure

FACADE CLADDING: Fiber cement, glass fiber concrete, HPL panels, render backing boards

**BOLT HANGER** 1-layer substructure T-profile

FACADE CLADDING: Metal composite material, solid aluminium- & steel cassettes