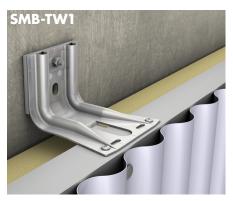

**RIVETED/SCREWED** 1-layer substructure

FACADE CLADDING: Trapezoidal steel/aluminium sheeting

**RIVETED/SCREWED** 1-layer substructure

FACADE CLADDING: Corrugated steel/aluminium sheeting

**RIVETED/SCREWED** 1-layer substructure

FACADE CLADDING: Corrugated steel/aluminium sheeting

**CLAMP FIXING** 1-layer substructure with stainless steel clamps

FACADE CLADDING: Ceramic, stoneware