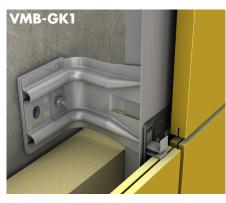

## **TIMBER BATTEN** 2-layer substructure

FACADE CLADDING: Fiber cement, glass fiber concrete, HPL panels, render backing boards

**BOLT HANGER** 1-layer substructure T-profile

FACADE CLADDING: Metal composite material, solid aluminium- & steel cassettes