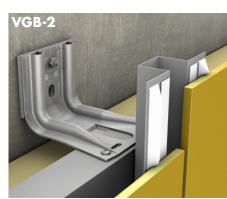

## **CONCEALED FIXING**

HANGER SYSTEM 1-layer substructure

FACADE CLADDING: wood-based panels

STAINLESS STEEL CLAMPS 1-layer substructure

FACADE CLADDING: Natural stone, stoneware

**SLIP RAIL** 1-layer substructure