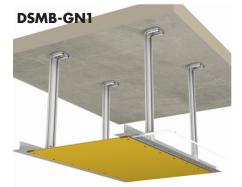

## SUSPENDED CEILING

## **RIVETED** 1-layer substructure

FACADE CLADDING: Fiber cement, glass fiber concrete, HPL panels, metal composite panels, render backing boards, solid aluminium & solid steel panels