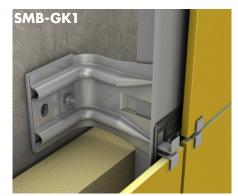

## HANGER SYSTEM 2-layer substructure

FACADE CLADDING: Carrier plates, ceramic, fiber cement, glass fiber concrete, HPL panels, laminated glass, natural stone, stoneware

Page 2 of 4

V5.0.20212