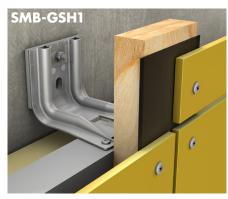

## **TIMBER BATTEN** 2-layer substructure

FACADE CLADDING: Fiber cement, glass fiber concrete, HPL panels, render backing boards

**BOLT HANGER** 1-layer substructure T-profile

FACADE CLADDING: Metal composite material, solid aluminium- & steel cassettes