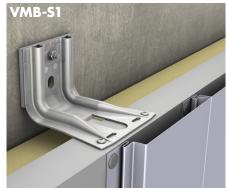

## **RIVETED** 1-layer substructure

FACADE CLADDING: Fiber cement, glass fiber concrete, HPL panels, metal composite panels, render backing boards, solid aluminium & solid steel panels