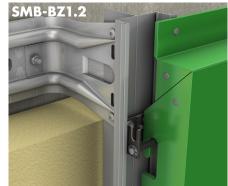

#### **RIVETED** 2-layer substructure & wind barrier membrane

FACADE CLADDING: Fiber cement, glass fiber concrete, HPL panels, metal composite panels, render backing boards, solid aluminium & solid steel panels