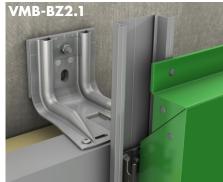

**BOLT HANGER** 2-layer substructure U-profile

FACADE CLADDING: Metal composite material, solid aluminium- & steel cassettes

**SZ20 SYSTEM** 1-layer substructure

FACADE CLADDING: metal composite panels, solid aluminium & solid steel panels