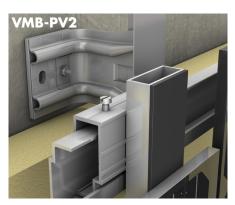

## **CLAMP FIXING** 1-layer substructure

FACADE CLADDING: Photovoltaik panels

HANGER SYSTEM 2-layer substructure

FACADE CLADDING: Photovoltaik panels framed

**PHOTOVOLTAICS** 

HANGER SYSTEM 2-layer substructure