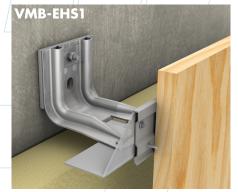

## **CONCEALED FIXING**

HANGER SYSTEM 1-layer substructure

FACADE CLADDING: wood-based panels

STAINLESS STEEL CLAMPS 1-layer substructure

FACADE CLADDING: Natural stone, stoneware

**SLIP RAIL** 1-layer substructure

FACADE CLADDING: Brick

**BOLT HANGER** 1-layer substructure T-profile

FACADE CLADDING: Metal composite material, solid aluminium- & steel cassettes

**BOLT HANGER** 1-layer substructure Y-profile

FACADE CLADDING: Metal composite material, solid aluminium- & steel cassettes