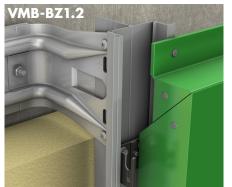

# **VISIBLE FIXING**

**BOLT HANGER** 2-layer substructure U-profile

FACADE CLADDING: Metal composite material, solid aluminium- & steel cassettes

**RIVETED/SCREWED** 1-layer substructure

FACADE CLADDING: Trapezoidal steel/aluminium sheeting