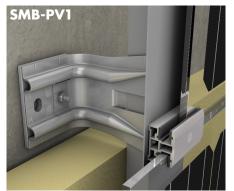

## **CLAMP FIXING** 1-layer substructure

FACADE CLADDING: Photovoltaik panels

HANGER SYSTEM 2-layer substructure

FACADE CLADDING: Photovoltaik panels framed

**PHOTOVOLTAICS** 

HANGER SYSTEM 2-layer substructure