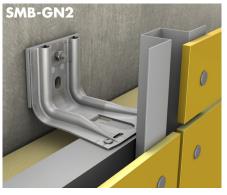

**BOLT HANGER** 1-layer substructure Y-profile

FACADE CLADDING: Metal composite material, solid aluminium- & steel cassettes

Page 1 of 4

V5.0.20212