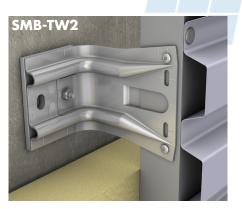

**RIVETED/SCREWED** 1-layer substructure

FACADE CLADDING: Trapezoidal steel/aluminium sheeting

**RIVETED/SCREWED** 1-layer substructure

FACADE CLADDING: Corrugated steel/aluminium sheeting

**RIVETED/SCREWED** 1-layer substructure