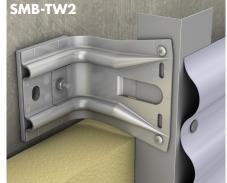

**RIVETED/SCREWED** 1-layer substructure

FACADE CLADDING: Trapezoidal steel/aluminium sheeting

**RIVETED/SCREWED** 1-layer substructure

FACADE CLADDING: Corrugated steel/aluminium sheeting

**RIVETED/SCREWED** 1-layer substructure

FACADE CLADDING: Corrugated steel/aluminium sheeting

**CLAMP FIXING** 1-layer substructure with stainless steel clamps

FACADE CLADDING: Ceramic, stoneware