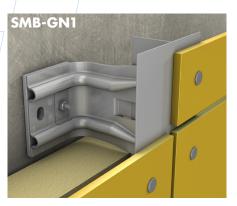

## **TIMBER BATTEN** 2-layer substructure

FACADE CLADDING: Fiber cement, glass fiber concrete, HPL panels, render backing boards

**BOLT HANGER** 1-layer substructure T-profile

FACADE CLADDING: Metal composite material, solid aluminium- & steel cassettes