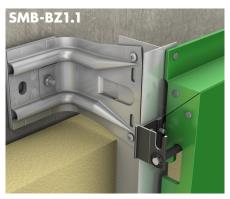

## **RIVETED** 1-layer substructure

FACADE CLADDING: Fiber cement, glass fiber concrete, HPL panels, metal composite panels, render backing boards, solid aluminium & solid steel panels