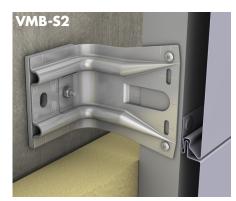

#### **RIVETED** 2-layer substructure with clapboard cladding

FACADE CLADDING: Fiber cement, glass fiber concrete, HPL panels