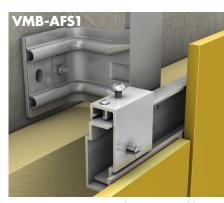

## **TIMBER BATTEN** 2-layer substructure

FACADE CLADDING: Fiber cement, glass fiber concrete, HPL panels, render backing boards

**BOLT HANGER** 1-layer substructure T-profile

FACADE CLADDING: Metal composite material, solid aluminium- & steel cassettes